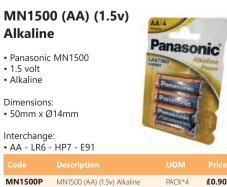

# renataSEIZAIKENbatteriesCross Reference Guide

| m | 8 | X | 8 |  |
|---|---|---|---|--|
|   |   |   |   |  |

| 303         309         315         317         319         321         329         335         337         339         341         344         346         350         357         361         362         364         365         366         370         371         373         376         377         379         380         381         384         386         390         391         392         393         394         395         396         397         399         LR44                                                                                                                                                                                                                                                                                                                                                                                                                                                                                                                                                                                                                                                                                                                                                                                                                                                                                                                                                                                                                                                                                                                                                                                                                                                                                                                                                                                           | 301<br>303<br>309<br>315<br>317<br>319<br>321<br>329<br>335<br>337<br>339<br>341<br>344<br>346<br>350<br>357<br>361<br>362<br>364<br>365<br>362<br>364<br>365<br>366<br>370<br>371<br>373<br>376                                                                | TOSHIBA<br>SR43SW<br>SR44SW<br>SR754SW<br>SR756SW<br>SR516SW<br>SR527SW<br>SR616SW<br>SR731SW<br>SR512SW<br>SR416SW<br>SR714SW<br>SR714SW<br>SR714SW<br>SR712SW<br>SR721W<br>SR721W<br>SR721SW<br>SR721SW<br>SR621SW<br>SR621SW<br>SR1116W<br>SR1116SW<br>SR920W                                                                                                                                                                                                                                                                                                                                                                                                                                    | V301<br>V303<br>V309<br>V315<br>V317<br>V319<br>V321<br>V329<br>V335<br>V335<br>V339<br>V341<br>V344<br>V346<br>V350<br>V357<br>V357<br>V357<br>V361<br>V362<br>V364 | 301<br>303<br>309<br>315<br>317<br>319<br>321<br>329<br>335<br>337<br>341<br>344<br>344<br>346<br>357<br>361<br>362 | D 301/386<br>D 303/357<br>D 309/393<br>D 319<br>D 319<br>D 303/357<br>D 303/357<br>D 361/362                     | D<br>A<br>HA<br>CA<br>DA | 280-01<br>280-08<br>280-56<br>280-58<br>280-60<br>280-73<br>2.80-38<br>2.80-38<br>2.80-66<br>280-62                                                                                                                                                                                                                                                                                                                                                                                                                                                                                                                                                                                                 | SB-A8<br>SB-A9<br>SB-AT<br>SB-AR<br>SB-AE/DF<br>SB-AB<br>SB-AB<br>SB-AB                                                                                                                                                                                                                                                                                                                                                                                                                                                                                                                                                                                                                             | 11.6x4.2mm<br>11.6x5.4mm<br>7.9x5.4mm<br>7.9x1.6mm<br>5.8x1.6mm<br>6.8x1.3mm<br>6.8x1.3mm<br>6.8x1.2mm<br>4.8x1.3mm<br>6.8x.4mm<br>7.3x1.4mm<br>11.6x3.6mm<br>7.9x1.2mm<br>11.6x3.6mm                                                                                                                                                                                                                                                                                                                                                                                                                                                                                                               |
|------------------------------------------------------------------------------------------------------------------------------------------------------------------------------------------------------------------------------------------------------------------------------------------------------------------------------------------------------------------------------------------------------------------------------------------------------------------------------------------------------------------------------------------------------------------------------------------------------------------------------------------------------------------------------------------------------------------------------------------------------------------------------------------------------------------------------------------------------------------------------------------------------------------------------------------------------------------------------------------------------------------------------------------------------------------------------------------------------------------------------------------------------------------------------------------------------------------------------------------------------------------------------------------------------------------------------------------------------------------------------------------------------------------------------------------------------------------------------------------------------------------------------------------------------------------------------------------------------------------------------------------------------------------------------------------------------------------------------------------------------------------------------------------------------------------------------------------------------------------------------------|-----------------------------------------------------------------------------------------------------------------------------------------------------------------------------------------------------------------------------------------------------------------|-----------------------------------------------------------------------------------------------------------------------------------------------------------------------------------------------------------------------------------------------------------------------------------------------------------------------------------------------------------------------------------------------------------------------------------------------------------------------------------------------------------------------------------------------------------------------------------------------------------------------------------------------------------------------------------------------------|----------------------------------------------------------------------------------------------------------------------------------------------------------------------|---------------------------------------------------------------------------------------------------------------------|------------------------------------------------------------------------------------------------------------------|--------------------------|-----------------------------------------------------------------------------------------------------------------------------------------------------------------------------------------------------------------------------------------------------------------------------------------------------------------------------------------------------------------------------------------------------------------------------------------------------------------------------------------------------------------------------------------------------------------------------------------------------------------------------------------------------------------------------------------------------|-----------------------------------------------------------------------------------------------------------------------------------------------------------------------------------------------------------------------------------------------------------------------------------------------------------------------------------------------------------------------------------------------------------------------------------------------------------------------------------------------------------------------------------------------------------------------------------------------------------------------------------------------------------------------------------------------------|-----------------------------------------------------------------------------------------------------------------------------------------------------------------------------------------------------------------------------------------------------------------------------------------------------------------------------------------------------------------------------------------------------------------------------------------------------------------------------------------------------------------------------------------------------------------------------------------------------------------------------------------------------------------------------------------------------|
| 303         309         315         317         319         321         329         335         337         339         341         344         346         350         357         361         362         364         365         366         370         371         373         376         377         379         380         381         384         386         390         391         392         393         394         395         396         397         399         LR44                                                                                                                                                                                                                                                                                                                                                                                                                                                                                                                                                                                                                                                                                                                                                                                                                                                                                                                                                                                                                                                                                                                                                                                                                                                                                                                                                                                           | 303         309         315         317         319         321         329         335         337         339         341         346         350         357         361         362         364         365         366         370         371         373 | SR44SW<br>SR754SW<br>SR716SW<br>SR516SW<br>SR527SW<br>SR616SW<br>SR731SW<br>SR712SW<br>SR614SW<br>SR714SW<br>SR714SW<br>SR714SW<br>SR712SW<br>SR712SW<br>SR721W<br>SR721W<br>SR721SW<br>SR721SW<br>SR721SW<br>SR721SW<br>SR721SW<br>SR721SW<br>SR721SW<br>SR721SW<br>SR721SW<br>SR721SW<br>SR721SW<br>SR721SW<br>SR721SW<br>SR721SW<br>SR721SW<br>SR721SW<br>SR721SW<br>SR721SW<br>SR721SW<br>SR721SW<br>SR721SW<br>SR721SW<br>SR721SW<br>SR721SW<br>SR721SW<br>SR721SW<br>SR721SW<br>SR721SW                                                                                                                                                                                                       | V303<br>V309<br>V315<br>V317<br>V319<br>V321<br>V329<br>V335<br>V339<br>V341<br>V344<br>V346<br>V350<br>V357<br>V357<br>V361<br>V362                                 | 303<br>309<br>315<br>317<br>319<br>321<br>329<br>335<br>337<br>341<br>344<br>346<br>357<br>361                      | D 303/357<br>D 309/393<br>D 319<br>D 303/357                                                                     | A<br>HA<br>CA<br>DA      | 280-08<br>280-56<br>280-58<br>280-60<br>280-73<br>280-38<br>280-38                                                                                                                                                                                                                                                                                                                                                                                                                                                                                                                                                                                                                                  | SB-A9<br>SB-AT<br>SB-AB<br>SB-AE/DF<br>SB-AF/DF<br>SB-AB<br>SB-AB                                                                                                                                                                                                                                                                                                                                                                                                                                                                                                                                                                                                                                   | 11.6x5.4mm<br>7.9x5.4mm<br>7.9x1.6mm<br>5.8x1.6mm<br>5.8x2.7mm<br>6.8x1.3mm<br>7.9x3.1mm<br>5.8x1.2mm<br>4.8x1.5mm<br>6.8x.4mm<br>7.9x1.4mm<br>11.6x3.6mm<br>11.6x3.6mm                                                                                                                                                                                                                                                                                                                                                                                                                                                                                                                             |
| 309         315         317         319         321         323         321         329         335         337         339         341         344         346         350         357         361         362         364         365         366         370         371         373         376         377         380         381         384         388         399         391         392         393         394         395         396         397         399         LR44                                                                                                                                                                                                                                                                                                                                                                                                                                                                                                                                                                                                                                                                                                                                                                                                                                                                                                                                                                                                                                                                                                                                                                                                                                                                                                                                                                                           | 309         315         317         319         321         329         335         337         339         341         346         350         357         361         362         364         365         366         370         371         373             | SR754SW<br>SR716SW<br>SR516SW<br>SR527SW<br>SR616SW<br>SR731SW<br>SR512SW<br>SR416SW<br>SR614SW<br>SR714SW<br>SR714SW<br>SR714SW<br>SR712SW<br>SR721SW<br>SR721W<br>SR721SW<br>SR721SW<br>SR621SW<br>SR621SW<br>SR1116SW<br>SR920W                                                                                                                                                                                                                                                                                                                                                                                                                                                                  | V309<br>V315<br>V317<br>V319<br>V321<br>V329<br>V335<br>V339<br>V341<br>V344<br>V346<br>V350<br>V357<br>V357<br>V361<br>V362                                         | 309<br>315<br>317<br>319<br>321<br>329<br>335<br>337<br>341<br>344<br>346<br>357<br>361                             | D 309/393<br>D 319<br>D 303/357                                                                                  | HA<br>CA<br>DA           | 280-56<br>280-58<br>280-60<br>280-73<br>280-38<br>280-38                                                                                                                                                                                                                                                                                                                                                                                                                                                                                                                                                                                                                                            | SB-AT<br>SB-AB<br>SB-AE/DE<br>SB-AE/DF<br>SB-AB<br>SB-AB                                                                                                                                                                                                                                                                                                                                                                                                                                                                                                                                                                                                                                            | 7.9x5.4mm<br>7.9x1.6mm<br>5.8x1.6mm<br>5.8x2.7mm<br>6.8x1.3mm<br>7.9x3.1mm<br>5.8x1.2mm<br>4.8x1.5mm<br>6.8x.4mm<br>7.9x1.4mm<br>11.6x3.6mm<br>11.6x3.6mm                                                                                                                                                                                                                                                                                                                                                                                                                                                                                                                                           |
| 315         317         319         321         329         335         337         339         341         344         346         350         357         361         362         364         365         366         370         371         373         376         377         380         381         384         386         399         391         392         393         394         395         396         397         399         444                                                                                                                                                                                                                                                                                                                                                                                                                                                                                                                                                                                                                                                                                                                                                                                                                                                                                                                                                                                                                                                                                                                                                                                                                                                                                                                                                                                                                                | 315         317         319         321         329         335         337         339         341         346         350         357         361         362         364         365         366         370         371         373                         | SR716SW<br>SR516SW<br>SR527SW<br>SR616SW<br>SR731SW<br>SR512SW<br>SR416SW<br>SR614SW<br>SR714SW<br>SR714SW<br>SR712SW<br>SR712SW<br>SR721SW<br>SR721SW<br>SR721SW<br>SR721SW<br>SR621SW<br>SR621SW<br>SR1116SW<br>SR920W                                                                                                                                                                                                                                                                                                                                                                                                                                                                            | V315<br>V317<br>V319<br>V321<br>V329<br>V335<br>V339<br>V341<br>V344<br>V346<br>V350<br>V357<br>V357<br>V361<br>V362                                                 | 315<br>317<br>319<br>321<br>329<br>335<br>337<br>341<br>344<br>346<br>357<br>361                                    | D 319<br>D 303/357                                                                                               | CA<br>DA                 | 280-58<br>280-60<br>280-73<br>280-38<br>280-66                                                                                                                                                                                                                                                                                                                                                                                                                                                                                                                                                                                                                                                      | SB-AR<br>SB-AE/DF<br>SB-AF/DF<br>SB-AB<br>SB-DH                                                                                                                                                                                                                                                                                                                                                                                                                                                                                                                                                                                                                                                     | 7.9x1.6mm<br>5.8x1.6mm<br>5.8x2.7mm<br>6.8x1.3mm<br>7.9x3.1mm<br>5.8x1.2mm<br>4.8x1.5mm<br>6.8x.4mm<br>7.9x1.4mm<br>11.6x3.6mm<br>11.6x3.6mm                                                                                                                                                                                                                                                                                                                                                                                                                                                                                                                                                        |
| 317         319         321         329         335         337         339         341         344         346         350         357         361         362         364         365         366         370         371         373         376         377         380         381         384         388         389         391         392         393         394         395         397         399         LR44                                                                                                                                                                                                                                                                                                                                                                                                                                                                                                                                                                                                                                                                                                                                                                                                                                                                                                                                                                                                                                                                                                                                                                                                                                                                                                                                                                                                                                                       | 317         319         321         329         335         337         339         341         346         350         357         361         362         364         365         366         370         371         373                                     | SR516SW           SR527SW           SR616SW           SR731SW           SR731SW           SR731SW           SR16SW           SR146SW           SR148W           SR714SW           SR714SW           SR712SW           SR712SW           SR721W           SR721W           SR721SW           SR621SW           SR1116W           SR1116SW           SR920W                                                                                                                                                                                                                                                                                                                                           | V317<br>V319<br>V321<br>V329<br>V335<br>V339<br>V341<br>V344<br>V346<br>V350<br>V357<br>V357<br>V361<br>V362                                                         | 317<br>319<br>321<br>329<br>335<br>337<br>341<br>344<br>346<br>357<br>361                                           | D 303/357                                                                                                        | CA<br>DA                 | 280-58<br>280-60<br>280-73<br>280-38<br>280-66                                                                                                                                                                                                                                                                                                                                                                                                                                                                                                                                                                                                                                                      | SB-AR<br>SB-AE/DF<br>SB-AF/DF<br>SB-AB<br>SB-DH                                                                                                                                                                                                                                                                                                                                                                                                                                                                                                                                                                                                                                                     | 5,8x1.6mm<br>5,8x2,7mm<br>6,8x1.3mm<br>7,9x3.1mm<br>5,8x1.2mm<br>4,8x1.5mm<br>6,8x,.4mm<br>7,3x1.4mm<br>11,6x3.6mm<br>7,9x1.2mm<br>11,6x3.6mm                                                                                                                                                                                                                                                                                                                                                                                                                                                                                                                                                       |
| 319         321         329         335         337         339         341         344         346         350         357         361         362         364         365         366         370         371         373         376         377         380         381         388         389         391         392         393         394         395         396         397         399         LR44                                                                                                                                                                                                                                                                                                                                                                                                                                                                                                                                                                                                                                                                                                                                                                                                                                                                                                                                                                                                                                                                                                                                                                                                                                                                                                                                                                                                                                                                   | 319<br>321<br>329<br>335<br>337<br>339<br>341<br>344<br>346<br>350<br>357<br>361<br>362<br>364<br>365<br>366<br>370<br>371<br>373                                                                                                                               | SR527SW           SR616SW           SR731SW           SR512SW           SR416SW           SR14SW           SR14SW           SR1136SW           SR712SW           SR44W           SR721W           SR721SW           SR621SW           SR1116W           SR1116SW                                                                                                                                                                                                                                                                                                                                                                                                                                    | V319<br>V321<br>V329<br>V335<br>V339<br>V341<br>V344<br>V346<br>V350<br>V357<br>V357<br>V361<br>V362                                                                 | 319<br>321<br>329<br>335<br>337<br>341<br>344<br>346<br>357<br>361                                                  | D 303/357                                                                                                        | DA                       | 280-60<br>280-73<br>280-38<br>280-66                                                                                                                                                                                                                                                                                                                                                                                                                                                                                                                                                                                                                                                                | SB-AE/DF<br>SB-AF/DF<br>SB-AB<br>SB-DH                                                                                                                                                                                                                                                                                                                                                                                                                                                                                                                                                                                                                                                              | 5.8x2.7mm<br>6.8x1.3mm<br>7.9x3.1mm<br>5.8x1.2mm<br>4.8x1.3mm<br>6.8x.4mm<br>7.3x1.4mm<br>11.6x3.6mm<br>7.9x1.2mm<br>11.6x3.6mm                                                                                                                                                                                                                                                                                                                                                                                                                                                                                                                                                                     |
| 321         329         335         337         339         341         344         345         341         344         345         350         357         361         362         364         365         366         370         371         373         376         377         379         380         381         384         385         390         391         392         393         394         395         396         397         399         LR44                                                                                                                                                                                                                                                                                                                                                                                                                                                                                                                                                                                                                                                                                                                                                                                                                                                                                                                                                                                                                                                                                                                                                                                                                                                                                                                                                                                                                   | 321<br>329<br>335<br>337<br>339<br>341<br>344<br>346<br>350<br>357<br>361<br>362<br>364<br>365<br>366<br>370<br>371<br>373                                                                                                                                      | SR616SW<br>SR731SW<br>SR512SW<br>SR416SW<br>SR614SW<br>SR714SW<br>SR714SW<br>SR712SW<br>SR712SW<br>SR721W<br>SR721W<br>SR721SW<br>SR721SW<br>SR621SW<br>SR621SW<br>SR1116W<br>SR1116SW<br>SR920W                                                                                                                                                                                                                                                                                                                                                                                                                                                                                                    | V321<br>V329<br>V335<br>V341<br>V344<br>V346<br>V350<br>V357<br>V357<br>V361<br>V362                                                                                 | 321<br>329<br>335<br>337<br>341<br>344<br>346<br>357<br>361                                                         | D 303/357                                                                                                        |                          | 280-73<br>280-38<br>280-66                                                                                                                                                                                                                                                                                                                                                                                                                                                                                                                                                                                                                                                                          | SB-AF/DF<br>SB-AB<br>SB-DH                                                                                                                                                                                                                                                                                                                                                                                                                                                                                                                                                                                                                                                                          | 6.8x1.3mm<br>7.9x3.1mm<br>5.8x1.2mm<br>4.8x1.3mm<br>6.8x.4mm<br>7.3x1.4mm<br>11.6x3.6mm<br>7.9x1.2mm<br>11.6x3.6mm                                                                                                                                                                                                                                                                                                                                                                                                                                                                                                                                                                                  |
| 329<br>335<br>337<br>339<br>341<br>344<br>346<br>350<br>357<br>361<br>362<br>364<br>365<br>366<br>370<br>371<br>373<br>376<br>377<br>379<br>380<br>381<br>384<br>386<br>389<br>391<br>392<br>393<br>394<br>395<br>397<br>399<br>LR44                                                                                                                                                                                                                                                                                                                                                                                                                                                                                                                                                                                                                                                                                                                                                                                                                                                                                                                                                                                                                                                                                                                                                                                                                                                                                                                                                                                                                                                                                                                                                                                                                                               | 329<br>335<br>337<br>341<br>344<br>346<br>350<br>357<br>361<br>362<br>364<br>365<br>366<br>370<br>371<br>373                                                                                                                                                    | SR731SW<br>SR512SW<br>SR416SW<br>SR614SW<br>SR714SW<br>SR714SW<br>SR712SW<br>SR712SW<br>SR721W<br>SR721W<br>SR721SW<br>SR721SW<br>SR621SW<br>SR621SW<br>SR1116W<br>SR1116SW<br>SR920W                                                                                                                                                                                                                                                                                                                                                                                                                                                                                                               | V329<br>V335<br>V341<br>V344<br>V346<br>V350<br>V357<br>V357<br>V361<br>V362                                                                                         | 329<br>335<br>337<br>341<br>344<br>346<br>357<br>361                                                                |                                                                                                                  |                          | 280-58                                                                                                                                                                                                                                                                                                                                                                                                                                                                                                                                                                                                                                                                                              | SB-AB<br>SB-DH                                                                                                                                                                                                                                                                                                                                                                                                                                                                                                                                                                                                                                                                                      | 7.9x3.1 nm<br>5.8x1.2 nm<br>4.8x1.5 mm<br>6.8x.4 mm<br>7.3x1.4 mm<br>1.6x3.6 mm<br>7.9x1.2 mm<br>11.6x3.6 mm                                                                                                                                                                                                                                                                                                                                                                                                                                                                                                                                                                                        |
| 335         337         339         341         344         345         350         357         361         362         364         365         366         370         371         373         376         377         378         380         381         384         388         390         391         392         393         394         395         396         397         399         LR44                                                                                                                                                                                                                                                                                                                                                                                                                                                                                                                                                                                                                                                                                                                                                                                                                                                                                                                                                                                                                                                                                                                                                                                                                                                                                                                                                                                                                                                                               | 335<br>337<br>339<br>341<br>344<br>346<br>350<br>357<br>361<br>362<br>364<br>365<br>366<br>370<br>371<br>373                                                                                                                                                    | SR512SW           SR416SW           SR614SW           SR714SW           SR712SW           SR712SW           SR721W           SR721W           SR721SW           SR621SW           SR1116W           SR1116SW           SR920W                                                                                                                                                                                                                                                                                                                                                                                                                                                                       | V335<br>V339<br>V341<br>V344<br>V346<br>V350<br>V357<br>V357<br>V361<br>V362                                                                                         | 335<br>337<br>341<br>344<br>346<br>357<br>361                                                                       |                                                                                                                  | J                        | 280-66                                                                                                                                                                                                                                                                                                                                                                                                                                                                                                                                                                                                                                                                                              | SB-7H                                                                                                                                                                                                                                                                                                                                                                                                                                                                                                                                                                                                                                                                                               | 5.8x1.2 mm<br>4.8x1.5 mm<br>6.8x7.4 mm<br>7.3x1.4 mm<br>1.6x3.6 mm<br>7.9x1.2 mm<br>11.6x3.6 mm                                                                                                                                                                                                                                                                                                                                                                                                                                                                                                                                                                                                     |
| 337<br>339<br>341<br>344<br>346<br>350<br>357<br>361<br>362<br>364<br>365<br>366<br>370<br>371<br>373<br>376<br>377<br>379<br>380<br>381<br>384<br>384<br>388<br>389<br>391<br>392<br>393<br>391<br>392<br>393<br>394<br>395<br>395<br>399<br>LR44                                                                                                                                                                                                                                                                                                                                                                                                                                                                                                                                                                                                                                                                                                                                                                                                                                                                                                                                                                                                                                                                                                                                                                                                                                                                                                                                                                                                                                                                                                                                                                                                                                 | 337<br>339<br>341<br>344<br>346<br>350<br>357<br>361<br>362<br>364<br>365<br>366<br>370<br>371<br>373                                                                                                                                                           | SR416SW<br>SR614SW<br>SR714SW<br>SR712SW<br>SR712SW<br>SR721W<br>SR721W<br>SR721SW<br>SR621SW<br>SR621SW<br>SR1116W<br>SR1116SW<br>SR920W                                                                                                                                                                                                                                                                                                                                                                                                                                                                                                                                                           | V339<br>V341<br>V344<br>V346<br>V350<br>V357<br>V357<br>V361<br>V362                                                                                                 | 337<br>341<br>344<br>346<br>357<br>361                                                                              |                                                                                                                  |                          | 280-66                                                                                                                                                                                                                                                                                                                                                                                                                                                                                                                                                                                                                                                                                              | SB-7H                                                                                                                                                                                                                                                                                                                                                                                                                                                                                                                                                                                                                                                                                               | 4.8x1.5mm<br>6.8x7.4mm<br>7.5x1.4mm<br>11.6x3.6mm<br>7.9x1.2mm<br>11.6x3.6mm                                                                                                                                                                                                                                                                                                                                                                                                                                                                                                                                                                                                                        |
| 339         341         344         345         350         357         361         362         364         365         366         370         371         373         376         377         380         381         388         389         391         392         393         394         395         397         399         LR44                                                                                                                                                                                                                                                                                                                                                                                                                                                                                                                                                                                                                                                                                                                                                                                                                                                                                                                                                                                                                                                                                                                                                                                                                                                                                                                                                                                                                                                                                                                                           | 339<br>341<br>344<br>350<br>357<br>361<br>362<br>364<br>365<br>366<br>370<br>371<br>373                                                                                                                                                                         | SR614SW<br>SR714SW<br>SR1136SW<br>SR712SW<br>SR721SW<br>SR721W<br>SR721SW<br>SR621SW<br>SR621SW<br>SR1116W<br>SR1116SW<br>SR920W                                                                                                                                                                                                                                                                                                                                                                                                                                                                                                                                                                    | V341<br>V344<br>V346<br>V350<br>V357<br>V361<br>V362                                                                                                                 | 341<br>344<br>346<br>357<br>361                                                                                     |                                                                                                                  |                          |                                                                                                                                                                                                                                                                                                                                                                                                                                                                                                                                                                                                                                                                                                     | 1                                                                                                                                                                                                                                                                                                                                                                                                                                                                                                                                                                                                                                                                                                   | 6.8x ./.4mm<br>7 .9x1.4mm<br>11.6x3.6mm<br>7.9x1.2mm<br>11.6x3.6mm                                                                                                                                                                                                                                                                                                                                                                                                                                                                                                                                                                                                                                  |
| 341         344         346         350         357         361         362         364         365         366         370         371         373         376         377         379         380         381         384         385         390         391         392         393         394         395         397         399         LR44                                                                                                                                                                                                                                                                                                                                                                                                                                                                                                                                                                                                                                                                                                                                                                                                                                                                                                                                                                                                                                                                                                                                                                                                                                                                                                                                                                                                                                                                                                                               | 341<br>344<br>350<br>357<br>361<br>362<br>364<br>365<br>366<br>370<br>371<br>373                                                                                                                                                                                | SR714SW<br>SR1136SW<br>SR712SW<br>SR721W<br>SR721W<br>SR721SW<br>SR621SW<br>SR1116W<br>SR1116SW<br>SR920W                                                                                                                                                                                                                                                                                                                                                                                                                                                                                                                                                                                           | V341<br>V344<br>V346<br>V350<br>V357<br>V361<br>V362                                                                                                                 | 344<br>346<br>357<br>361                                                                                            |                                                                                                                  |                          |                                                                                                                                                                                                                                                                                                                                                                                                                                                                                                                                                                                                                                                                                                     | 1                                                                                                                                                                                                                                                                                                                                                                                                                                                                                                                                                                                                                                                                                                   | 7 9x1.4mm<br>11.6x3.6mm<br>7.9x1.2mm<br>11.6x3.6mm                                                                                                                                                                                                                                                                                                                                                                                                                                                                                                                                                                                                                                                  |
| 344       346       350       357       361       362       364       365       366       370       371       373       376       377       379       380       381       384       386       390       391       392       393       394       395       397       399       LR44                                                                                                                                                                                                                                                                                                                                                                                                                                                                                                                                                                                                                                                                                                                                                                                                                                                                                                                                                                                                                                                                                                                                                                                                                                                                                                                                                                                                                                                                                                                                                                                                 | 344<br>346<br>350<br>357<br>361<br>362<br>364<br>365<br>366<br>370<br>371<br>373                                                                                                                                                                                | SR1136SW<br>SR712SW<br>SR44W<br>SR721W<br>SR721SW<br>SR621SW<br>SR1116W<br>SR1116SW<br>SR920W                                                                                                                                                                                                                                                                                                                                                                                                                                                                                                                                                                                                       | V344<br>V346<br>V350<br>V357<br>V361<br>V362                                                                                                                         | 344<br>346<br>357<br>361                                                                                            |                                                                                                                  |                          |                                                                                                                                                                                                                                                                                                                                                                                                                                                                                                                                                                                                                                                                                                     | 1                                                                                                                                                                                                                                                                                                                                                                                                                                                                                                                                                                                                                                                                                                   | 11.6x3.6mm<br>7.9x1.2mm<br>11.6x3.6mm                                                                                                                                                                                                                                                                                                                                                                                                                                                                                                                                                                                                                                                               |
| 346       350       357       361       362       364       365       366       370       371       373       376       377       379       380       381       384       388       390       391       392       393       394       395       397       399       LR44                                                                                                                                                                                                                                                                                                                                                                                                                                                                                                                                                                                                                                                                                                                                                                                                                                                                                                                                                                                                                                                                                                                                                                                                                                                                                                                                                                                                                                                                                                                                                                                                           | 346<br>350<br>357<br>361<br>362<br>364<br>365<br>366<br>370<br>371<br>373                                                                                                                                                                                       | SR712SW<br>SR44W<br>SR721W<br>SR721SW<br>SR621SW<br>SR1116W<br>SR1116SW<br>SR920W                                                                                                                                                                                                                                                                                                                                                                                                                                                                                                                                                                                                                   | V346<br>V350<br>V357<br>V361<br>V362                                                                                                                                 | 346<br>357<br>361                                                                                                   |                                                                                                                  | 1                        |                                                                                                                                                                                                                                                                                                                                                                                                                                                                                                                                                                                                                                                                                                     | 1                                                                                                                                                                                                                                                                                                                                                                                                                                                                                                                                                                                                                                                                                                   | 7.9x1.2mm<br>11.6x3.6mm                                                                                                                                                                                                                                                                                                                                                                                                                                                                                                                                                                                                                                                                             |
| 350         357         361         362         364         365         366         370         371         373         376         377         379         380         381         384         385         390         391         392         393         394         395         397         399         LR44                                                                                                                                                                                                                                                                                                                                                                                                                                                                                                                                                                                                                                                                                                                                                                                                                                                                                                                                                                                                                                                                                                                                                                                                                                                                                                                                                                                                                                                                                                                                                                   | 350<br>357<br>361<br>362<br>364<br>365<br>366<br>370<br>371<br>373                                                                                                                                                                                              | SR44W<br>SR721W<br>SR721SW<br>SR621SW<br>SR1116W<br>SR1116SW<br>SR920W                                                                                                                                                                                                                                                                                                                                                                                                                                                                                                                                                                                                                              | V350<br>V357<br>V361<br>V362                                                                                                                                         | 357<br>361                                                                                                          |                                                                                                                  | 1                        |                                                                                                                                                                                                                                                                                                                                                                                                                                                                                                                                                                                                                                                                                                     | 1                                                                                                                                                                                                                                                                                                                                                                                                                                                                                                                                                                                                                                                                                                   | 11.6x3.6mm                                                                                                                                                                                                                                                                                                                                                                                                                                                                                                                                                                                                                                                                                          |
| 3357         3361         3362         3364         3365         3366         3370         3371         3373         3376         3377         3373         3376         3377         3380         381         388         389         390         391         392         393         394         395         397         399         LR44                                                                                                                                                                                                                                                                                                                                                                                                                                                                                                                                                                                                                                                                                                                                                                                                                                                                                                                                                                                                                                                                                                                                                                                                                                                                                                                                                                                                                                                                                                                                        | 357<br>361<br>362<br>364<br>365<br>366<br>370<br>371<br>373                                                                                                                                                                                                     | SR721W<br>SR721SW<br>SR621SW<br>SR1116W<br>SR1116SW<br>SR920W                                                                                                                                                                                                                                                                                                                                                                                                                                                                                                                                                                                                                                       | V357<br>V361<br>V362                                                                                                                                                 | 361                                                                                                                 |                                                                                                                  | J                        | 280-62                                                                                                                                                                                                                                                                                                                                                                                                                                                                                                                                                                                                                                                                                              | 1                                                                                                                                                                                                                                                                                                                                                                                                                                                                                                                                                                                                                                                                                                   | the second s                                                                                                                                                                                                                                                                                                                                                                                                                                                                                                                                                                                      |
| 361         362         364         365         366         370         371         373         376         377         379         380         381         384         385         390         391         392         393         394         395         397         399         LR44                                                                                                                                                                                                                                                                                                                                                                                                                                                                                                                                                                                                                                                                                                                                                                                                                                                                                                                                                                                                                                                                                                                                                                                                                                                                                                                                                                                                                                                                                                                                                                                           | 361<br>362<br>364<br>365<br>366<br>370<br>371<br>373                                                                                                                                                                                                            | SR721W<br>SR721SW<br>SR621SW<br>SR1116W<br>SR1116SW<br>SR920W                                                                                                                                                                                                                                                                                                                                                                                                                                                                                                                                                                                                                                       | V357<br>V361<br>V362                                                                                                                                                 | 361                                                                                                                 |                                                                                                                  | J                        | 280-62                                                                                                                                                                                                                                                                                                                                                                                                                                                                                                                                                                                                                                                                                              | 00.00                                                                                                                                                                                                                                                                                                                                                                                                                                                                                                                                                                                                                                                                                               | 110 -                                                                                                                                                                                                                                                                                                                                                                                                                                                                                                                                                                                                                                                                                               |
| 361         362         364         365         366         370         371         373         376         377         379         380         381         384         385         390         391         392         393         394         395         397         399         LR44                                                                                                                                                                                                                                                                                                                                                                                                                                                                                                                                                                                                                                                                                                                                                                                                                                                                                                                                                                                                                                                                                                                                                                                                                                                                                                                                                                                                                                                                                                                                                                                           | 361<br>362<br>364<br>365<br>366<br>370<br>371<br>373                                                                                                                                                                                                            | SR721SW<br>SR621SW<br>SR1116W<br>SR1116SW<br>SR920W                                                                                                                                                                                                                                                                                                                                                                                                                                                                                                                                                                                                                                                 | V361<br>V362                                                                                                                                                         | 361                                                                                                                 |                                                                                                                  |                          | 200 02                                                                                                                                                                                                                                                                                                                                                                                                                                                                                                                                                                                                                                                                                              | SB-B9                                                                                                                                                                                                                                                                                                                                                                                                                                                                                                                                                                                                                                                                                               | 11.6x5.4mm                                                                                                                                                                                                                                                                                                                                                                                                                                                                                                                                                                                                                                                                                          |
| 3362         3364         3365         3366         3370         3371         3373         3376         3377         3378         3379         380         381         388         389         390         391         392         393         394         395         397         399         LR44                                                                                                                                                                                                                                                                                                                                                                                                                                                                                                                                                                                                                                                                                                                                                                                                                                                                                                                                                                                                                                                                                                                                                                                                                                                                                                                                                                                                                                                                                                                                                                                | 362<br>364<br>365<br>366<br>370<br>371<br>373                                                                                                                                                                                                                   | SR721SW<br>SR621SW<br>SR1116W<br>SR1116SW<br>SR920W                                                                                                                                                                                                                                                                                                                                                                                                                                                                                                                                                                                                                                                 | V362                                                                                                                                                                 |                                                                                                                     |                                                                                                                  | X                        | 280-52                                                                                                                                                                                                                                                                                                                                                                                                                                                                                                                                                                                                                                                                                              | SB-PK/EK                                                                                                                                                                                                                                                                                                                                                                                                                                                                                                                                                                                                                                                                                            | 7.9x2.1mm                                                                                                                                                                                                                                                                                                                                                                                                                                                                                                                                                                                                                                                                                           |
| 364         365         366         370         371         373         376         377         379         380         381         384         385         390         391         392         393         394         395         397         399         LR44                                                                                                                                                                                                                                                                                                                                                                                                                                                                                                                                                                                                                                                                                                                                                                                                                                                                                                                                                                                                                                                                                                                                                                                                                                                                                                                                                                                                                                                                                                                                                                                                                   | 364<br>365<br>366<br>370<br>371<br>373                                                                                                                                                                                                                          | SR621SW<br>SR1116W<br>SR1116SW<br>SR920W                                                                                                                                                                                                                                                                                                                                                                                                                                                                                                                                                                                                                                                            |                                                                                                                                                                      |                                                                                                                     | D 361/362                                                                                                        | S                        | 220-29                                                                                                                                                                                                                                                                                                                                                                                                                                                                                                                                                                                                                                                                                              | SB-AK/DK                                                                                                                                                                                                                                                                                                                                                                                                                                                                                                                                                                                                                                                                                            | 7.9x2.1mm                                                                                                                                                                                                                                                                                                                                                                                                                                                                                                                                                                                                                                                                                           |
| 3865         3866         370         371         373         376         377         379         380         381         384         385         390         391         392         393         394         395         397         399         LR44                                                                                                                                                                                                                                                                                                                                                                                                                                                                                                                                                                                                                                                                                                                                                                                                                                                                                                                                                                                                                                                                                                                                                                                                                                                                                                                                                                                                                                                                                                                                                                                                                             | 365<br>366<br>370<br>371<br>373                                                                                                                                                                                                                                 | SR1116W<br>SR1116SW<br>SR920W                                                                                                                                                                                                                                                                                                                                                                                                                                                                                                                                                                                                                                                                       | 1001                                                                                                                                                                 | 364                                                                                                                 | D 36-1                                                                                                           | Y                        | 280-34                                                                                                                                                                                                                                                                                                                                                                                                                                                                                                                                                                                                                                                                                              | SB-AG/DG                                                                                                                                                                                                                                                                                                                                                                                                                                                                                                                                                                                                                                                                                            | 6.8x2.1mm                                                                                                                                                                                                                                                                                                                                                                                                                                                                                                                                                                                                                                                                                           |
| 3366         370         371         373         376         377         379         380         381         384         385         390         391         392         393         394         395         397         399         LR44                                                                                                                                                                                                                                                                                                                                                                                                                                                                                                                                                                                                                                                                                                                                                                                                                                                                                                                                                                                                                                                                                                                                                                                                                                                                                                                                                                                                                                                                                                                                                                                                                                          | 366<br>370<br>371<br>373                                                                                                                                                                                                                                        | SR1116SW<br>SR920W                                                                                                                                                                                                                                                                                                                                                                                                                                                                                                                                                                                                                                                                                  |                                                                                                                                                                      | 501                                                                                                                 | 0.000                                                                                                            | 11                       | 200.0                                                                                                                                                                                                                                                                                                                                                                                                                                                                                                                                                                                                                                                                                               | 00 A0/00                                                                                                                                                                                                                                                                                                                                                                                                                                                                                                                                                                                                                                                                                            | 11.6x1.6mm                                                                                                                                                                                                                                                                                                                                                                                                                                                                                                                                                                                                                                                                                          |
| 370<br>371<br>373<br>376<br>377<br>379<br>380<br>381<br>384<br>386<br>389<br>390<br>391<br>392<br>393<br>394<br>395<br>395<br>396<br>397<br>399<br>LR44                                                                                                                                                                                                                                                                                                                                                                                                                                                                                                                                                                                                                                                                                                                                                                                                                                                                                                                                                                                                                                                                                                                                                                                                                                                                                                                                                                                                                                                                                                                                                                                                                                                                                                                            | 370<br>371<br>373                                                                                                                                                                                                                                               | SR920W                                                                                                                                                                                                                                                                                                                                                                                                                                                                                                                                                                                                                                                                                              | V366                                                                                                                                                                 | 366                                                                                                                 |                                                                                                                  |                          | 280-46                                                                                                                                                                                                                                                                                                                                                                                                                                                                                                                                                                                                                                                                                              |                                                                                                                                                                                                                                                                                                                                                                                                                                                                                                                                                                                                                                                                                                     | 11.6x1.6mm                                                                                                                                                                                                                                                                                                                                                                                                                                                                                                                                                                                                                                                                                          |
| 371         373         376         377         379         380         381         384         385         390         391         392         393         394         395         397         399         LR44                                                                                                                                                                                                                                                                                                                                                                                                                                                                                                                                                                                                                                                                                                                                                                                                                                                                                                                                                                                                                                                                                                                                                                                                                                                                                                                                                                                                                                                                                                                                                                                                                                                                   | 371<br>373                                                                                                                                                                                                                                                      | the second s                                                                                                                                                                                                                                                                                                                                                                                                                                                                                                                                                                                      |                                                                                                                                                                      |                                                                                                                     | 11500500                                                                                                         | 7 1                      | and the second se | CD DN                                                                                                                                                                                                                                                                                                                                                                                                                                                                                                                                                                                                                                                                                               | 9.5x2.0mm                                                                                                                                                                                                                                                                                                                                                                                                                                                                                                                                                                                                                                                                                           |
| 373       376       377       379       380       381       384       386       389       390       391       392       393       394       395       397       399       LR44                                                                                                                                                                                                                                                                                                                                                                                                                                                                                                                                                                                                                                                                                                                                                                                                                                                                                                                                                                                                                                                                                                                                                                                                                                                                                                                                                                                                                                                                                                                                                                                                                                                                                                     | 373                                                                                                                                                                                                                                                             | CDOGOOM                                                                                                                                                                                                                                                                                                                                                                                                                                                                                                                                                                                                                                                                                             | V370                                                                                                                                                                 | 370                                                                                                                 | D 370/371                                                                                                        | Z                        | 280-57                                                                                                                                                                                                                                                                                                                                                                                                                                                                                                                                                                                                                                                                                              | SB-BN                                                                                                                                                                                                                                                                                                                                                                                                                                                                                                                                                                                                                                                                                               | Contraction of the second second                                                                                                                                                                                                                                                                                                                                                                                                                                                                                                                                                                                                                                                                    |
| 376<br>377<br>379<br>380<br>381<br>384<br>386<br>389<br>390<br>391<br>392<br>393<br>394<br>395<br>395<br>396<br>397<br>399<br>5<br>399                                                                                                                                                                                                                                                                                                                                                                                                                                                                                                                                                                                                                                                                                                                                                                                                                                                                                                                                                                                                                                                                                                                                                                                                                                                                                                                                                                                                                                                                                                                                                                                                                                                                                                                                             |                                                                                                                                                                                                                                                                 | SR920SW                                                                                                                                                                                                                                                                                                                                                                                                                                                                                                                                                                                                                                                                                             | V371                                                                                                                                                                 | 371                                                                                                                 | D 3/0/371                                                                                                        | -                        | 280-31                                                                                                                                                                                                                                                                                                                                                                                                                                                                                                                                                                                                                                                                                              | SB-AN                                                                                                                                                                                                                                                                                                                                                                                                                                                                                                                                                                                                                                                                                               | 9.5x2.0mm                                                                                                                                                                                                                                                                                                                                                                                                                                                                                                                                                                                                                                                                                           |
| 377<br>379<br>380<br>381<br>384<br>386<br>389<br>390<br>391<br>392<br>393<br>394<br>395<br>395<br>396<br>397<br>399<br>44                                                                                                                                                                                                                                                                                                                                                                                                                                                                                                                                                                                                                                                                                                                                                                                                                                                                                                                                                                                                                                                                                                                                                                                                                                                                                                                                                                                                                                                                                                                                                                                                                                                                                                                                                          | 376                                                                                                                                                                                                                                                             | SR916SW                                                                                                                                                                                                                                                                                                                                                                                                                                                                                                                                                                                                                                                                                             | V373                                                                                                                                                                 | 373                                                                                                                 |                                                                                                                  | N'A                      | 280-45                                                                                                                                                                                                                                                                                                                                                                                                                                                                                                                                                                                                                                                                                              | SB-AJ/DJ                                                                                                                                                                                                                                                                                                                                                                                                                                                                                                                                                                                                                                                                                            | 9.5x1.6mm                                                                                                                                                                                                                                                                                                                                                                                                                                                                                                                                                                                                                                                                                           |
| 379       380       381       384       386       389       390       391       392       393       394       395       396       397       399       1                                                                                                                                                                                                                                                                                                                                                                                                                                                                                                                                                                                                                                                                                                                                                                                                                                                                                                                                                                                                                                                                                                                                                                                                                                                                                                                                                                                                                                                                                                                                                                                                                                                                                                                            | and the second                                                                                                                                                | SR626W                                                                                                                                                                                                                                                                                                                                                                                                                                                                                                                                                                                                                                                                                              |                                                                                                                                                                      | 376                                                                                                                 | 5 376                                                                                                            | 11                       | MA                                                                                                                                                                                                                                                                                                                                                                                                                                                                                                                                                                                                                                                                                                  |                                                                                                                                                                                                                                                                                                                                                                                                                                                                                                                                                                                                                                                                                                     | 6.8x2.6mm                                                                                                                                                                                                                                                                                                                                                                                                                                                                                                                                                                                                                                                                                           |
| 380<br>381<br>384<br>386<br>389<br>390<br>391<br>392<br>393<br>394<br>395<br>395<br>396<br>397<br>399<br>LR44                                                                                                                                                                                                                                                                                                                                                                                                                                                                                                                                                                                                                                                                                                                                                                                                                                                                                                                                                                                                                                                                                                                                                                                                                                                                                                                                                                                                                                                                                                                                                                                                                                                                                                                                                                      | 377                                                                                                                                                                                                                                                             | SR626SW                                                                                                                                                                                                                                                                                                                                                                                                                                                                                                                                                                                                                                                                                             | V377                                                                                                                                                                 | 377                                                                                                                 | D 377                                                                                                            | BA                       | 280-39                                                                                                                                                                                                                                                                                                                                                                                                                                                                                                                                                                                                                                                                                              | SB-AW                                                                                                                                                                                                                                                                                                                                                                                                                                                                                                                                                                                                                                                                                               | 6.8x2.6mm                                                                                                                                                                                                                                                                                                                                                                                                                                                                                                                                                                                                                                                                                           |
| 381<br>384<br>386<br>389<br>390<br>391<br>392<br>393<br>394<br>395<br>395<br>396<br>397<br>399<br>LR44                                                                                                                                                                                                                                                                                                                                                                                                                                                                                                                                                                                                                                                                                                                                                                                                                                                                                                                                                                                                                                                                                                                                                                                                                                                                                                                                                                                                                                                                                                                                                                                                                                                                                                                                                                             | 379                                                                                                                                                                                                                                                             | SR521SW                                                                                                                                                                                                                                                                                                                                                                                                                                                                                                                                                                                                                                                                                             | V379                                                                                                                                                                 | 379                                                                                                                 | D 373                                                                                                            | J.A                      | 280-59                                                                                                                                                                                                                                                                                                                                                                                                                                                                                                                                                                                                                                                                                              | SB-AC/DC                                                                                                                                                                                                                                                                                                                                                                                                                                                                                                                                                                                                                                                                                            | 5.8x2.1mm                                                                                                                                                                                                                                                                                                                                                                                                                                                                                                                                                                                                                                                                                           |
| 384 386 389 390 391 392 393 393 394 395 395 396 397 399 518 399 518 399 518 399 518 399 518 399 518 399 518 399 518 399 518 399 518 399 518 399 518 399 518 399 518 399 518 399 518 399 518 399 518 399 518 399 518 399 518 399 518 399 518 399 518 399 518 399 518 399 518 399 518 399 518 399 518 399 518 399 518 399 518 399 518 399 518 399 518 399 518 399 518 399 518 399 518 399 518 399 518 399 518 399 518 399 518 399 518 399 518 399 518 399 518 399 518 399 518 399 518 399 518 399 518 399 518 399 518 399 518 399 518 399 518 399 518 399 518 399 518 399 518 399 518 399 518 399 518 399 518 399 518 399 518 399 518 399 518 399 518 399 518 399 518 399 518 399 518 399 518 399 518 399 518 399 518 399 518 399 518 399 518 399 518 399 518 399 518 399 518 399 518 399 518 399 518 399 518 399 518 399 518 399 518 399 518 399 518 399 518 399 518 399 518 399 518 399 518 399 518 399 518 399 518 399 518 399 518 399 518 399 518 399 518 399 518 399 518 399 518 399 518 399 518 399 518 399 518 399 518 399 518 399 518 399 518 399 518 399 518 399 518 399 518 399 518 399 518 399 518 399 518 399 518 399 518 399 518 399 518 399 518 399 518 399 518 399 518 399 518 399 518 399 518 399 518 399 518 399 518 399 518 399 518 399 518 399 518 399 518 399 518 399 518 399 518 399 518 399 518 399 518 399 518 399 518 399 518 399 518 399 518 399 518 399 518 399 518 399 518 399 518 399 518 399 518 399 518 399 518 399 518 399 518 399 518 399 518 399 518 399 518 399 518 399 518 399 518 399 518 399 518 399 518 399 518 518 518 518 518 518 518 518 518 518                                                                                                                                                                                                                                                                                            |                                                                                                                                                                                                                                                                 | SR936W                                                                                                                                                                                                                                                                                                                                                                                                                                                                                                                                                                                                                                                                                              | /                                                                                                                                                                    | 11                                                                                                                  | / /                                                                                                              | 1                        |                                                                                                                                                                                                                                                                                                                                                                                                                                                                                                                                                                                                                                                                                                     |                                                                                                                                                                                                                                                                                                                                                                                                                                                                                                                                                                                                                                                                                                     | 9.5x3.6mm                                                                                                                                                                                                                                                                                                                                                                                                                                                                                                                                                                                                                                                                                           |
| 386<br>389<br>390<br>391<br>392<br>393<br>394<br>395<br>395<br>396<br>397<br>399<br>444                                                                                                                                                                                                                                                                                                                                                                                                                                                                                                                                                                                                                                                                                                                                                                                                                                                                                                                                                                                                                                                                                                                                                                                                                                                                                                                                                                                                                                                                                                                                                                                                                                                                                                                                                                                            | 381                                                                                                                                                                                                                                                             | SR1120SW                                                                                                                                                                                                                                                                                                                                                                                                                                                                                                                                                                                                                                                                                            | V381                                                                                                                                                                 | 381                                                                                                                 | D 521/39?                                                                                                        | 1                        | 280-27                                                                                                                                                                                                                                                                                                                                                                                                                                                                                                                                                                                                                                                                                              | SB-AS/DS                                                                                                                                                                                                                                                                                                                                                                                                                                                                                                                                                                                                                                                                                            | 11.6x2.1mm                                                                                                                                                                                                                                                                                                                                                                                                                                                                                                                                                                                                                                                                                          |
| 389<br>390<br>391<br>392<br>393<br>394<br>395<br>395<br>396<br>397<br>399                                                                                                                                                                                                                                                                                                                                                                                                                                                                                                                                                                                                                                                                                                                                                                                                                                                                                                                                                                                                                                                                                                                                                                                                                                                                                                                                                                                                                                                                                                                                                                                                                                                                                                                                                                                                          | 384                                                                                                                                                                                                                                                             | SR41SW                                                                                                                                                                                                                                                                                                                                                                                                                                                                                                                                                                                                                                                                                              | V384                                                                                                                                                                 | 384                                                                                                                 | JJ 384/392                                                                                                       | 1                        | 280-18                                                                                                                                                                                                                                                                                                                                                                                                                                                                                                                                                                                                                                                                                              | SB-A1/D1                                                                                                                                                                                                                                                                                                                                                                                                                                                                                                                                                                                                                                                                                            | 7.9x3.6mm                                                                                                                                                                                                                                                                                                                                                                                                                                                                                                                                                                                                                                                                                           |
| 389<br>390<br>391<br>392<br>393<br>394<br>395<br>395<br>396<br>397<br>399                                                                                                                                                                                                                                                                                                                                                                                                                                                                                                                                                                                                                                                                                                                                                                                                                                                                                                                                                                                                                                                                                                                                                                                                                                                                                                                                                                                                                                                                                                                                                                                                                                                                                                                                                                                                          | 386                                                                                                                                                                                                                                                             | SR43W                                                                                                                                                                                                                                                                                                                                                                                                                                                                                                                                                                                                                                                                                               | V386                                                                                                                                                                 | 386                                                                                                                 | D 301/386                                                                                                        | Н                        | 280-41                                                                                                                                                                                                                                                                                                                                                                                                                                                                                                                                                                                                                                                                                              | SB-B8                                                                                                                                                                                                                                                                                                                                                                                                                                                                                                                                                                                                                                                                                               | 11.6x4.2mm                                                                                                                                                                                                                                                                                                                                                                                                                                                                                                                                                                                                                                                                                          |
| 390<br>391<br>392<br>393<br>394<br>395<br>396<br>396<br>397<br>399                                                                                                                                                                                                                                                                                                                                                                                                                                                                                                                                                                                                                                                                                                                                                                                                                                                                                                                                                                                                                                                                                                                                                                                                                                                                                                                                                                                                                                                                                                                                                                                                                                                                                                                                                                                                                 | 389                                                                                                                                                                                                                                                             | SR1130W                                                                                                                                                                                                                                                                                                                                                                                                                                                                                                                                                                                                                                                                                             | /389                                                                                                                                                                 | 389                                                                                                                 | D 303/390                                                                                                        | M                        | 280-15                                                                                                                                                                                                                                                                                                                                                                                                                                                                                                                                                                                                                                                                                              | SB-BU                                                                                                                                                                                                                                                                                                                                                                                                                                                                                                                                                                                                                                                                                               | 11.6x3.1mm                                                                                                                                                                                                                                                                                                                                                                                                                                                                                                                                                                                                                                                                                          |
| 391<br>392<br>393<br>394<br>395<br>396<br>397<br>399<br>LR44                                                                                                                                                                                                                                                                                                                                                                                                                                                                                                                                                                                                                                                                                                                                                                                                                                                                                                                                                                                                                                                                                                                                                                                                                                                                                                                                                                                                                                                                                                                                                                                                                                                                                                                                                                                                                       | 390                                                                                                                                                                                                                                                             | SR1130SW                                                                                                                                                                                                                                                                                                                                                                                                                                                                                                                                                                                                                                                                                            | V330                                                                                                                                                                 | 390                                                                                                                 | D 389/390                                                                                                        |                          | 280-24                                                                                                                                                                                                                                                                                                                                                                                                                                                                                                                                                                                                                                                                                              | SB-AU                                                                                                                                                                                                                                                                                                                                                                                                                                                                                                                                                                                                                                                                                               | 11.6x3.1mm                                                                                                                                                                                                                                                                                                                                                                                                                                                                                                                                                                                                                                                                                          |
| 392<br>393<br>394<br>395<br>396<br>397<br>399<br>LR44                                                                                                                                                                                                                                                                                                                                                                                                                                                                                                                                                                                                                                                                                                                                                                                                                                                                                                                                                                                                                                                                                                                                                                                                                                                                                                                                                                                                                                                                                                                                                                                                                                                                                                                                                                                                                              | 391                                                                                                                                                                                                                                                             | SR1120W                                                                                                                                                                                                                                                                                                                                                                                                                                                                                                                                                                                                                                                                                             | V391                                                                                                                                                                 | 391                                                                                                                 | D 381/391                                                                                                        | 1                        | 280-30                                                                                                                                                                                                                                                                                                                                                                                                                                                                                                                                                                                                                                                                                              | SB-BS/ES                                                                                                                                                                                                                                                                                                                                                                                                                                                                                                                                                                                                                                                                                            | 11.6x2.1mm                                                                                                                                                                                                                                                                                                                                                                                                                                                                                                                                                                                                                                                                                          |
| 393<br>394<br>395<br>396<br>397<br>399<br>LR44                                                                                                                                                                                                                                                                                                                                                                                                                                                                                                                                                                                                                                                                                                                                                                                                                                                                                                                                                                                                                                                                                                                                                                                                                                                                                                                                                                                                                                                                                                                                                                                                                                                                                                                                                                                                                                     | 392                                                                                                                                                                                                                                                             | SR41W                                                                                                                                                                                                                                                                                                                                                                                                                                                                                                                                                                                                                                                                                               | V392                                                                                                                                                                 | 392                                                                                                                 | D 384/392                                                                                                        | K                        | 280-30                                                                                                                                                                                                                                                                                                                                                                                                                                                                                                                                                                                                                                                                                              | SB-B1                                                                                                                                                                                                                                                                                                                                                                                                                                                                                                                                                                                                                                                                                               | 7.9x3.6mm                                                                                                                                                                                                                                                                                                                                                                                                                                                                                                                                                                                                                                                                                           |
| 394<br>395<br>396<br>397<br>399<br>LR44                                                                                                                                                                                                                                                                                                                                                                                                                                                                                                                                                                                                                                                                                                                                                                                                                                                                                                                                                                                                                                                                                                                                                                                                                                                                                                                                                                                                                                                                                                                                                                                                                                                                                                                                                                                                                                            |                                                                                                                                                                                                                                                                 | and the second se |                                                                                                                                                                      |                                                                                                                     | and the second |                          | 200-13                                                                                                                                                                                                                                                                                                                                                                                                                                                                                                                                                                                                                                                                                              | and the second se | and the second second second second                                                                                                                                                                                                                                                                                                                                                                                                                                                                                                                                                                                                                                                                 |
| 395<br>396<br>397<br>399<br>LR44                                                                                                                                                                                                                                                                                                                                                                                                                                                                                                                                                                                                                                                                                                                                                                                                                                                                                                                                                                                                                                                                                                                                                                                                                                                                                                                                                                                                                                                                                                                                                                                                                                                                                                                                                                                                                                                   | 393                                                                                                                                                                                                                                                             | SR754W                                                                                                                                                                                                                                                                                                                                                                                                                                                                                                                                                                                                                                                                                              | V393                                                                                                                                                                 | 393                                                                                                                 | D 309/393                                                                                                        | F                        | 000 17                                                                                                                                                                                                                                                                                                                                                                                                                                                                                                                                                                                                                                                                                              | SB-B3                                                                                                                                                                                                                                                                                                                                                                                                                                                                                                                                                                                                                                                                                               | 7.9x5.4mm                                                                                                                                                                                                                                                                                                                                                                                                                                                                                                                                                                                                                                                                                           |
| 396<br>397<br>399<br>LR44                                                                                                                                                                                                                                                                                                                                                                                                                                                                                                                                                                                                                                                                                                                                                                                                                                                                                                                                                                                                                                                                                                                                                                                                                                                                                                                                                                                                                                                                                                                                                                                                                                                                                                                                                                                                                                                          | 394                                                                                                                                                                                                                                                             | S:1936SW                                                                                                                                                                                                                                                                                                                                                                                                                                                                                                                                                                                                                                                                                            | VS94                                                                                                                                                                 | 394                                                                                                                 | D 394                                                                                                            |                          | 280-17                                                                                                                                                                                                                                                                                                                                                                                                                                                                                                                                                                                                                                                                                              | SB-A4                                                                                                                                                                                                                                                                                                                                                                                                                                                                                                                                                                                                                                                                                               | 9.5x3.6mm                                                                                                                                                                                                                                                                                                                                                                                                                                                                                                                                                                                                                                                                                           |
| 397 :<br>399 :<br>LR44 :                                                                                                                                                                                                                                                                                                                                                                                                                                                                                                                                                                                                                                                                                                                                                                                                                                                                                                                                                                                                                                                                                                                                                                                                                                                                                                                                                                                                                                                                                                                                                                                                                                                                                                                                                                                                                                                           | 395                                                                                                                                                                                                                                                             | SR927SW                                                                                                                                                                                                                                                                                                                                                                                                                                                                                                                                                                                                                                                                                             | V395                                                                                                                                                                 | 395                                                                                                                 | D 395/399                                                                                                        | LA                       | 280-48                                                                                                                                                                                                                                                                                                                                                                                                                                                                                                                                                                                                                                                                                              | SB-AP/DP                                                                                                                                                                                                                                                                                                                                                                                                                                                                                                                                                                                                                                                                                            | 9.5x2.7mm                                                                                                                                                                                                                                                                                                                                                                                                                                                                                                                                                                                                                                                                                           |
| 399 :<br>LR44 :                                                                                                                                                                                                                                                                                                                                                                                                                                                                                                                                                                                                                                                                                                                                                                                                                                                                                                                                                                                                                                                                                                                                                                                                                                                                                                                                                                                                                                                                                                                                                                                                                                                                                                                                                                                                                                                                    | 396                                                                                                                                                                                                                                                             | SR72ovv                                                                                                                                                                                                                                                                                                                                                                                                                                                                                                                                                                                                                                                                                             | V359                                                                                                                                                                 | 396                                                                                                                 | D 396/397                                                                                                        | V                        | 280-52                                                                                                                                                                                                                                                                                                                                                                                                                                                                                                                                                                                                                                                                                              | SB-BL                                                                                                                                                                                                                                                                                                                                                                                                                                                                                                                                                                                                                                                                                               | 7.9x2.6mm                                                                                                                                                                                                                                                                                                                                                                                                                                                                                                                                                                                                                                                                                           |
| LR44                                                                                                                                                                                                                                                                                                                                                                                                                                                                                                                                                                                                                                                                                                                                                                                                                                                                                                                                                                                                                                                                                                                                                                                                                                                                                                                                                                                                                                                                                                                                                                                                                                                                                                                                                                                                                                                                               | 397                                                                                                                                                                                                                                                             | S'1726SW                                                                                                                                                                                                                                                                                                                                                                                                                                                                                                                                                                                                                                                                                            | V397                                                                                                                                                                 | 397                                                                                                                 | D 396/397                                                                                                        | N                        | 280-28                                                                                                                                                                                                                                                                                                                                                                                                                                                                                                                                                                                                                                                                                              | SB-AL                                                                                                                                                                                                                                                                                                                                                                                                                                                                                                                                                                                                                                                                                               | 7.9x2.6mm                                                                                                                                                                                                                                                                                                                                                                                                                                                                                                                                                                                                                                                                                           |
|                                                                                                                                                                                                                                                                                                                                                                                                                                                                                                                                                                                                                                                                                                                                                                                                                                                                                                                                                                                                                                                                                                                                                                                                                                                                                                                                                                                                                                                                                                                                                                                                                                                                                                                                                                                                                                                                                    | 399                                                                                                                                                                                                                                                             | § R927W                                                                                                                                                                                                                                                                                                                                                                                                                                                                                                                                                                                                                                                                                             | V399                                                                                                                                                                 | 399                                                                                                                 | D 395/399                                                                                                        | W                        | 280-44                                                                                                                                                                                                                                                                                                                                                                                                                                                                                                                                                                                                                                                                                              | SB-BP/EP                                                                                                                                                                                                                                                                                                                                                                                                                                                                                                                                                                                                                                                                                            | 9.5x2.7mm                                                                                                                                                                                                                                                                                                                                                                                                                                                                                                                                                                                                                                                                                           |
|                                                                                                                                                                                                                                                                                                                                                                                                                                                                                                                                                                                                                                                                                                                                                                                                                                                                                                                                                                                                                                                                                                                                                                                                                                                                                                                                                                                                                                                                                                                                                                                                                                                                                                                                                                                                                                                                                    | A76                                                                                                                                                                                                                                                             | L/844                                                                                                                                                                                                                                                                                                                                                                                                                                                                                                                                                                                                                                                                                               | V13G/                                                                                                                                                                | RW82                                                                                                                | LR44                                                                                                             | KA                       | 280-904                                                                                                                                                                                                                                                                                                                                                                                                                                                                                                                                                                                                                                                                                             | SB-F9                                                                                                                                                                                                                                                                                                                                                                                                                                                                                                                                                                                                                                                                                               | 11.6x5.4mm                                                                                                                                                                                                                                                                                                                                                                                                                                                                                                                                                                                                                                                                                          |
| CR1025                                                                                                                                                                                                                                                                                                                                                                                                                                                                                                                                                                                                                                                                                                                                                                                                                                                                                                                                                                                                                                                                                                                                                                                                                                                                                                                                                                                                                                                                                                                                                                                                                                                                                                                                                                                                                                                                             | CR1025                                                                                                                                                                                                                                                          | CR\025                                                                                                                                                                                                                                                                                                                                                                                                                                                                                                                                                                                                                                                                                              |                                                                                                                                                                      |                                                                                                                     |                                                                                                                  |                          |                                                                                                                                                                                                                                                                                                                                                                                                                                                                                                                                                                                                                                                                                                     |                                                                                                                                                                                                                                                                                                                                                                                                                                                                                                                                                                                                                                                                                                     | 10.0x2.5mm                                                                                                                                                                                                                                                                                                                                                                                                                                                                                                                                                                                                                                                                                          |
|                                                                                                                                                                                                                                                                                                                                                                                                                                                                                                                                                                                                                                                                                                                                                                                                                                                                                                                                                                                                                                                                                                                                                                                                                                                                                                                                                                                                                                                                                                                                                                                                                                                                                                                                                                                                                                                                                    | CH/BH1216                                                                                                                                                                                                                                                       | CR/BR1216                                                                                                                                                                                                                                                                                                                                                                                                                                                                                                                                                                                                                                                                                           | CR1216                                                                                                                                                               | BR1216                                                                                                              |                                                                                                                  |                          |                                                                                                                                                                                                                                                                                                                                                                                                                                                                                                                                                                                                                                                                                                     |                                                                                                                                                                                                                                                                                                                                                                                                                                                                                                                                                                                                                                                                                                     | 12.5x1.6mm                                                                                                                                                                                                                                                                                                                                                                                                                                                                                                                                                                                                                                                                                          |
|                                                                                                                                                                                                                                                                                                                                                                                                                                                                                                                                                                                                                                                                                                                                                                                                                                                                                                                                                                                                                                                                                                                                                                                                                                                                                                                                                                                                                                                                                                                                                                                                                                                                                                                                                                                                                                                                                    | CR1220                                                                                                                                                                                                                                                          | CR/BR1220                                                                                                                                                                                                                                                                                                                                                                                                                                                                                                                                                                                                                                                                                           | CF.1220                                                                                                                                                              | CR1220                                                                                                              | DL1220                                                                                                           | PA                       |                                                                                                                                                                                                                                                                                                                                                                                                                                                                                                                                                                                                                                                                                                     | SB-T13                                                                                                                                                                                                                                                                                                                                                                                                                                                                                                                                                                                                                                                                                              | 12.5x2.0mm                                                                                                                                                                                                                                                                                                                                                                                                                                                                                                                                                                                                                                                                                          |
|                                                                                                                                                                                                                                                                                                                                                                                                                                                                                                                                                                                                                                                                                                                                                                                                                                                                                                                                                                                                                                                                                                                                                                                                                                                                                                                                                                                                                                                                                                                                                                                                                                                                                                                                                                                                                                                                                    | CR/RP/225                                                                                                                                                                                                                                                       | SR1225                                                                                                                                                                                                                                                                                                                                                                                                                                                                                                                                                                                                                                                                                              | /                                                                                                                                                                    | BR1225                                                                                                              | 1010 7770                                                                                                        | 0.02                     |                                                                                                                                                                                                                                                                                                                                                                                                                                                                                                                                                                                                                                                                                                     |                                                                                                                                                                                                                                                                                                                                                                                                                                                                                                                                                                                                                                                                                                     | 12.5x2.5mm                                                                                                                                                                                                                                                                                                                                                                                                                                                                                                                                                                                                                                                                                          |
|                                                                                                                                                                                                                                                                                                                                                                                                                                                                                                                                                                                                                                                                                                                                                                                                                                                                                                                                                                                                                                                                                                                                                                                                                                                                                                                                                                                                                                                                                                                                                                                                                                                                                                                                                                                                                                                                                    | CR/BR1616                                                                                                                                                                                                                                                       | CR/281616                                                                                                                                                                                                                                                                                                                                                                                                                                                                                                                                                                                                                                                                                           | CR1616                                                                                                                                                               | BR1616                                                                                                              | DL1616                                                                                                           | YA                       | 280-209                                                                                                                                                                                                                                                                                                                                                                                                                                                                                                                                                                                                                                                                                             |                                                                                                                                                                                                                                                                                                                                                                                                                                                                                                                                                                                                                                                                                                     | 16.0x1.6mm                                                                                                                                                                                                                                                                                                                                                                                                                                                                                                                                                                                                                                                                                          |
|                                                                                                                                                                                                                                                                                                                                                                                                                                                                                                                                                                                                                                                                                                                                                                                                                                                                                                                                                                                                                                                                                                                                                                                                                                                                                                                                                                                                                                                                                                                                                                                                                                                                                                                                                                                                                                                                                    | CR1620                                                                                                                                                                                                                                                          | CR1620                                                                                                                                                                                                                                                                                                                                                                                                                                                                                                                                                                                                                                                                                              | CR1620                                                                                                                                                               | CR1620                                                                                                              | DL1620                                                                                                           | EA                       | 280-203                                                                                                                                                                                                                                                                                                                                                                                                                                                                                                                                                                                                                                                                                             |                                                                                                                                                                                                                                                                                                                                                                                                                                                                                                                                                                                                                                                                                                     | 16.0x2.0mm                                                                                                                                                                                                                                                                                                                                                                                                                                                                                                                                                                                                                                                                                          |
| CR1632                                                                                                                                                                                                                                                                                                                                                                                                                                                                                                                                                                                                                                                                                                                                                                                                                                                                                                                                                                                                                                                                                                                                                                                                                                                                                                                                                                                                                                                                                                                                                                                                                                                                                                                                                                                                                                                                             | UNIDED                                                                                                                                                                                                                                                          | CR1632                                                                                                                                                                                                                                                                                                                                                                                                                                                                                                                                                                                                                                                                                              | 0111020                                                                                                                                                              | 011020                                                                                                              | 511020                                                                                                           | LA.                      | 200-200                                                                                                                                                                                                                                                                                                                                                                                                                                                                                                                                                                                                                                                                                             |                                                                                                                                                                                                                                                                                                                                                                                                                                                                                                                                                                                                                                                                                                     | 16.0x3.2mm                                                                                                                                                                                                                                                                                                                                                                                                                                                                                                                                                                                                                                                                                          |
|                                                                                                                                                                                                                                                                                                                                                                                                                                                                                                                                                                                                                                                                                                                                                                                                                                                                                                                                                                                                                                                                                                                                                                                                                                                                                                                                                                                                                                                                                                                                                                                                                                                                                                                                                                                                                                                                                    | CP/PP2010                                                                                                                                                                                                                                                       |                                                                                                                                                                                                                                                                                                                                                                                                                                                                                                                                                                                                                                                                                                     | CP2016                                                                                                                                                               | CD/DD0010                                                                                                           | DI 2016                                                                                                          | EA                       | 200 202/4/2                                                                                                                                                                                                                                                                                                                                                                                                                                                                                                                                                                                                                                                                                         | CD T11                                                                                                                                                                                                                                                                                                                                                                                                                                                                                                                                                                                                                                                                                              | and the second se |
| and the second se                                                                                                                                                                                                                                                                                                                                                                                                                                                                                                                                                                                                                                                                                                                                                                                                                                                                                                                                                                                                                                                                                                                                                                                | CR/BR2016                                                                                                                                                                                                                                                       | CR/3R2016                                                                                                                                                                                                                                                                                                                                                                                                                                                                                                                                                                                                                                                                                           | CR2016                                                                                                                                                               | CR/BR2016                                                                                                           | DL2016                                                                                                           | FA                       | 280-202/4/6                                                                                                                                                                                                                                                                                                                                                                                                                                                                                                                                                                                                                                                                                         | SB-T11                                                                                                                                                                                                                                                                                                                                                                                                                                                                                                                                                                                                                                                                                              | 20.0x1.6mm                                                                                                                                                                                                                                                                                                                                                                                                                                                                                                                                                                                                                                                                                          |
|                                                                                                                                                                                                                                                                                                                                                                                                                                                                                                                                                                                                                                                                                                                                                                                                                                                                                                                                                                                                                                                                                                                                                                                                                                                                                                                                                                                                                                                                                                                                                                                                                                                                                                                                                                                                                                                                                    | CR2025                                                                                                                                                                                                                                                          | CR2025                                                                                                                                                                                                                                                                                                                                                                                                                                                                                                                                                                                                                                                                                              | CR2025                                                                                                                                                               | CR2025                                                                                                              | DL2025                                                                                                           | NA                       | 280-205                                                                                                                                                                                                                                                                                                                                                                                                                                                                                                                                                                                                                                                                                             | SB-T14                                                                                                                                                                                                                                                                                                                                                                                                                                                                                                                                                                                                                                                                                              | 20.0x2.5mm                                                                                                                                                                                                                                                                                                                                                                                                                                                                                                                                                                                                                                                                                          |
| and the second second second                                                                                                                                                                                                                                                                                                                                                                                                                                                                                                                                                                                                                                                                                                                                                                                                                                                                                                                                                                                                                                                                                                                                                                                                                                                                                                                                                                                                                                                                                                                                                                                                                                                                                                                                                                                                                                                       | CR/6:2052                                                                                                                                                                                                                                                       | CR/BR2032                                                                                                                                                                                                                                                                                                                                                                                                                                                                                                                                                                                                                                                                                           | CR2032                                                                                                                                                               | CR2032                                                                                                              | DL2032                                                                                                           |                          | 0001000                                                                                                                                                                                                                                                                                                                                                                                                                                                                                                                                                                                                                                                                                             | SB-T15                                                                                                                                                                                                                                                                                                                                                                                                                                                                                                                                                                                                                                                                                              | 20.0x3.2mm                                                                                                                                                                                                                                                                                                                                                                                                                                                                                                                                                                                                                                                                                          |
|                                                                                                                                                                                                                                                                                                                                                                                                                                                                                                                                                                                                                                                                                                                                                                                                                                                                                                                                                                                                                                                                                                                                                                                                                                                                                                                                                                                                                                                                                                                                                                                                                                                                                                                                                                                                                                                                                    | BR2320                                                                                                                                                                                                                                                          | CR/BR2320                                                                                                                                                                                                                                                                                                                                                                                                                                                                                                                                                                                                                                                                                           | CR2320                                                                                                                                                               | BR2320                                                                                                              |                                                                                                                  |                          | 280-201                                                                                                                                                                                                                                                                                                                                                                                                                                                                                                                                                                                                                                                                                             |                                                                                                                                                                                                                                                                                                                                                                                                                                                                                                                                                                                                                                                                                                     | 23.0x2.0mm                                                                                                                                                                                                                                                                                                                                                                                                                                                                                                                                                                                                                                                                                          |
|                                                                                                                                                                                                                                                                                                                                                                                                                                                                                                                                                                                                                                                                                                                                                                                                                                                                                                                                                                                                                                                                                                                                                                                                                                                                                                                                                                                                                                                                                                                                                                                                                                                                                                                                                                                                                                                                                    | BR2325                                                                                                                                                                                                                                                          | BR2325                                                                                                                                                                                                                                                                                                                                                                                                                                                                                                                                                                                                                                                                                              |                                                                                                                                                                      | BR2325                                                                                                              |                                                                                                                  |                          |                                                                                                                                                                                                                                                                                                                                                                                                                                                                                                                                                                                                                                                                                                     | SB-T12                                                                                                                                                                                                                                                                                                                                                                                                                                                                                                                                                                                                                                                                                              | 23.0x2.5mm                                                                                                                                                                                                                                                                                                                                                                                                                                                                                                                                                                                                                                                                                          |
| CR2430                                                                                                                                                                                                                                                                                                                                                                                                                                                                                                                                                                                                                                                                                                                                                                                                                                                                                                                                                                                                                                                                                                                                                                                                                                                                                                                                                                                                                                                                                                                                                                                                                                                                                                                                                                                                                                                                             | CR2430                                                                                                                                                                                                                                                          | CR2430                                                                                                                                                                                                                                                                                                                                                                                                                                                                                                                                                                                                                                                                                              | CR2430                                                                                                                                                               | CR2430                                                                                                              | DL2430                                                                                                           |                          |                                                                                                                                                                                                                                                                                                                                                                                                                                                                                                                                                                                                                                                                                                     |                                                                                                                                                                                                                                                                                                                                                                                                                                                                                                                                                                                                                                                                                                     | 24.5x3.0mm                                                                                                                                                                                                                                                                                                                                                                                                                                                                                                                                                                                                                                                                                          |
| and the second se                                                                                                                                                                                                                                                                                                                                                                                                                                                                                                                                                                                                                                                                                                                                                                                                                                                                                                                                                                                                                                                                                                                                                                                | CR2450                                                                                                                                                                                                                                                          | CR2450                                                                                                                                                                                                                                                                                                                                                                                                                                                                                                                                                                                                                                                                                              | CR2450                                                                                                                                                               |                                                                                                                     | DL2450                                                                                                           |                          |                                                                                                                                                                                                                                                                                                                                                                                                                                                                                                                                                                                                                                                                                                     |                                                                                                                                                                                                                                                                                                                                                                                                                                                                                                                                                                                                                                                                                                     | 24.5x5.0mm                                                                                                                                                                                                                                                                                                                                                                                                                                                                                                                                                                                                                                                                                          |
| the second se                                                                                                                                                                                                                                                                                                                                                                                                                                                                                                                                                                                                                                                                                                                                                                                                                                                                                                                                                                                                                                                                                                                                                                                                                                                                                                                                                                                                                                                                                                                                                                                                                                                                                                                                                                    | CR2477                                                                                                                                                                                                                                                          | CR2477                                                                                                                                                                                                                                                                                                                                                                                                                                                                                                                                                                                                                                                                                              | - 444 - 649                                                                                                                                                          |                                                                                                                     | DL2477                                                                                                           |                          |                                                                                                                                                                                                                                                                                                                                                                                                                                                                                                                                                                                                                                                                                                     |                                                                                                                                                                                                                                                                                                                                                                                                                                                                                                                                                                                                                                                                                                     | 24.5x7.7mm                                                                                                                                                                                                                                                                                                                                                                                                                                                                                                                                                                                                                                                                                          |
| RENATA                                                                                                                                                                                                                                                                                                                                                                                                                                                                                                                                                                                                                                                                                                                                                                                                                                                                                                                                                                                                                                                                                                                                                                                                                                                                                                                                                                                                                                                                                                                                                                                                                                                                                                                                                                                                                                                                             | RAYOVAC                                                                                                                                                                                                                                                         | DURACELL                                                                                                                                                                                                                                                                                                                                                                                                                                                                                                                                                                                                                                                                                            | ENERGIZER                                                                                                                                                            | ENERGIZ                                                                                                             | ER POW                                                                                                           | ER ONE                   | PANASONIC                                                                                                                                                                                                                                                                                                                                                                                                                                                                                                                                                                                                                                                                                           | TOSHIB/                                                                                                                                                                                                                                                                                                                                                                                                                                                                                                                                                                                                                                                                                             | A DIMENSIONS                                                                                                                                                                                                                                                                                                                                                                                                                                                                                                                                                                                                                                                                                        |
| No.                                                                                                                                                                                                                                                                                                                                                                                                                                                                                                                                                                                                                                                                                                                                                                                                                                                                                                                                                                                                                                                                                                                                                                                                                                                                                                                                                                                                                                                                                                                                                                                                                                                                                                                                                                                                                                                                                |                                                                                                                                                                                                                                                                 | ACTIVAIR                                                                                                                                                                                                                                                                                                                                                                                                                                                                                                                                                                                                                                                                                            |                                                                                                                                                                      | AMPLIFIE                                                                                                            |                                                                                                                  |                          |                                                                                                                                                                                                                                                                                                                                                                                                                                                                                                                                                                                                                                                                                                     |                                                                                                                                                                                                                                                                                                                                                                                                                                                                                                                                                                                                                                                                                                     |                                                                                                                                                                                                                                                                                                                                                                                                                                                                                                                                                                                                                                                                                                     |
| and the second sec |                                                                                                                                                                                                                                                                 | DA 10                                                                                                                                                                                                                                                                                                                                                                                                                                                                                                                                                                                                                                                                                               | AC230E/EZ                                                                                                                                                            | AC230                                                                                                               | p10                                                                                                              | -                        | PR230H                                                                                                                                                                                                                                                                                                                                                                                                                                                                                                                                                                                                                                                                                              | ZA10                                                                                                                                                                                                                                                                                                                                                                                                                                                                                                                                                                                                                                                                                                | 5.8x3.6mm                                                                                                                                                                                                                                                                                                                                                                                                                                                                                                                                                                                                                                                                                           |
|                                                                                                                                                                                                                                                                                                                                                                                                                                                                                                                                                                                                                                                                                                                                                                                                                                                                                                                                                                                                                                                                                                                                                                                                                                                                                                                                                                                                                                                                                                                                                                                                                                                                                                                                                                                                                                                                                    | 10A                                                                                                                                                                                                                                                             | DA 312                                                                                                                                                                                                                                                                                                                                                                                                                                                                                                                                                                                                                                                                                              | AC312E/EZ                                                                                                                                                            | AC312                                                                                                               | p312                                                                                                             | 0                        | PR312H                                                                                                                                                                                                                                                                                                                                                                                                                                                                                                                                                                                                                                                                                              | ZA312                                                                                                                                                                                                                                                                                                                                                                                                                                                                                                                                                                                                                                                                                               | 7.9x3.6mm                                                                                                                                                                                                                                                                                                                                                                                                                                                                                                                                                                                                                                                                                           |
|                                                                                                                                                                                                                                                                                                                                                                                                                                                                                                                                                                                                                                                                                                                                                                                                                                                                                                                                                                                                                                                                                                                                                                                                                                                                                                                                                                                                                                                                                                                                                                                                                                                                                                                                                                                                                                                                                    | 10A<br>312A                                                                                                                                                                                                                                                     | DA 13                                                                                                                                                                                                                                                                                                                                                                                                                                                                                                                                                                                                                                                                                               | AC13E/EZ                                                                                                                                                             | AC13                                                                                                                | p13                                                                                                              |                          | PR13H                                                                                                                                                                                                                                                                                                                                                                                                                                                                                                                                                                                                                                                                                               | ZA13                                                                                                                                                                                                                                                                                                                                                                                                                                                                                                                                                                                                                                                                                                | 7.9x5.4mm                                                                                                                                                                                                                                                                                                                                                                                                                                                                                                                                                                                                                                                                                           |
| ZA 675                                                                                                                                                                                                                                                                                                                                                                                                                                                                                                                                                                                                                                                                                                                                                                                                                                                                                                                                                                                                                                                                                                                                                                                                                                                                                                                                                                                                                                                                                                                                                                                                                                                                                                                                                                                                                                                                             | 10A<br>312A<br>13A                                                                                                                                                                                                                                              | DA 675                                                                                                                                                                                                                                                                                                                                                                                                                                                                                                                                                                                                                                                                                              | AC675E/EZ                                                                                                                                                            | AC675                                                                                                               | p13                                                                                                              | (                        | PR675H                                                                                                                                                                                                                                                                                                                                                                                                                                                                                                                                                                                                                                                                                              | ZA675                                                                                                                                                                                                                                                                                                                                                                                                                                                                                                                                                                                                                                                                                               | 11.6x5.4mm                                                                                                                                                                                                                                                                                                                                                                                                                                                                                                                                                                                                                                                                                          |